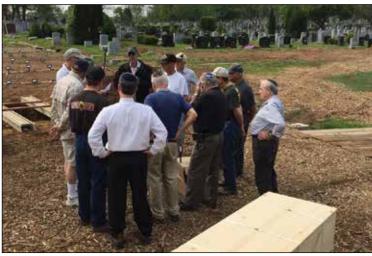

In 2015 HFBA provided 372 burials for

Jews who outlasted their funds, for Jews with no families or friends to step forward and provide for their final needs, for Jews who spent weeks in the City Morgue because no one came to claim their remains. Each received a traditional, dignified Jewish burial in our Mount Richmond Cemetery, with our rabbi reciting the consoling prayers, speaking words about each of the deceased, and in many cases, reciting *kaddish* with 10 members of our volunteer *minyan* present.

2015 was the first full year that the Margaret and Leo Meyer and Hans M. Hirsch Tahara Facility at Mount Richmond Cemetery was in operation. Our state of the art facility allows the ritual washing of the deceased to occur on site. The Staten Island *chevra kadisha* has inspired us by its tremendous dedication to the *mitzvah* of *chesed shel emet* and continues to attract new members for this sacred task. Our roster of *minyan* volunteers continues to expand as well.

HFBA'S VOLUNTEER MINYAN AT MOUNT RICHMOND CEMETERY