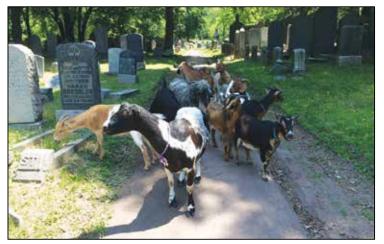

In 2015, major work continued to restore and preserve HFBA's original cemetery, Silver Lake Cemetery, which was quickly filled by 1909. We brought a herd of goats to eat the wild greens, poison ivy (harmless to goats), weeds and English ivy, their diet supplemented only with water. As they ate, forgotten graves appeared where they were previously obscured by the foliage, and the area became clearer, cleaner and more hospitable to those who visit or work in the cemetery. Thanks to generous funding from The David Berg Foundation, we were able to clean and grub the entire cemetery as well. This important task continues, signifying the respect we owe the dead even after burial.

HANNAH WITTENSTEIN

125 Maiden Lane, Unit 5B, New York, NY 10038 Phone: (212) 239-1662 • Fax: (212) 239-1981 Email: info@hebrewfreeburial.org • Web: www.hebrewfreeburial.org

GOATS AT SILVER LAKE CEMETERY