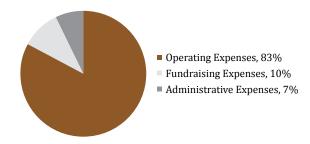

# **FOR FISCAL YEAR 2015**

| SUPPORT AND REVENUE                              | 2015        | 2014        |
|--------------------------------------------------|-------------|-------------|
| CHARITABLE SUPPORT                               |             |             |
| Contributions                                    | \$1,040,797 | \$839,745   |
| Bequests                                         | \$223,475   | \$44,069    |
| Grants Received                                  | \$317,750   | \$342,500   |
| TOTAL SUPPORT                                    | \$1,582,022 | \$1,226,314 |
|                                                  |             |             |
| REVENUE                                          |             |             |
| Funeral Services                                 | \$720,108   | \$513,779   |
| Interment and Grave Care                         | \$548,225   | \$588,437   |
| Rental Income                                    | \$65,088    | \$57,691    |
| Investment Income                                | \$129,875   | \$128,978   |
| Realized Gain (Loss) On Sale of Investments, Net | \$51,821    | \$32,869    |
| Unrealized Gain (Loss) on Investments, Net       | (\$357,406) | \$17,047    |
| TOTAL REVENUE                                    | \$1,157,711 | \$1,338,801 |
| TOTAL SUPPORT AND REVENUE                        | \$2,739,733 | \$2,565,115 |
|                                                  |             |             |
| EXPENSES                                         |             |             |
| Operating                                        | \$2,097,922 | \$1,959,059 |
| Fundraising                                      | \$240,310   | \$185,570   |
| Adminstrative                                    | \$175,872   | \$173,822   |
| TOTAL EXPENSES                                   | \$2,514,104 | \$2,318,451 |
|                                                  |             |             |